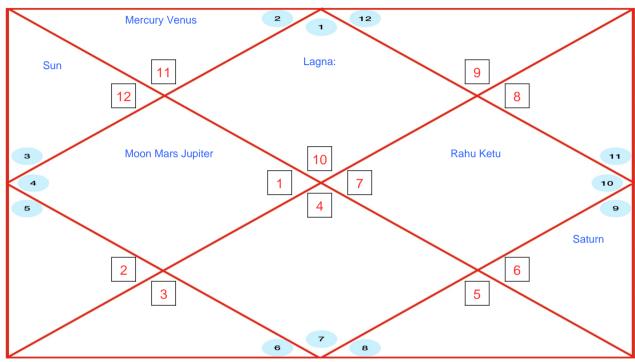

# Hora Chart 2 1 12 Sun Saturn Rahu Ketu Lagna: Moon Mars Mercury Jupiter Venus 4 3 5 11 9 10

### Numbers in the circle indicates House Number.

Numbers in the box indicates Rashi Number.