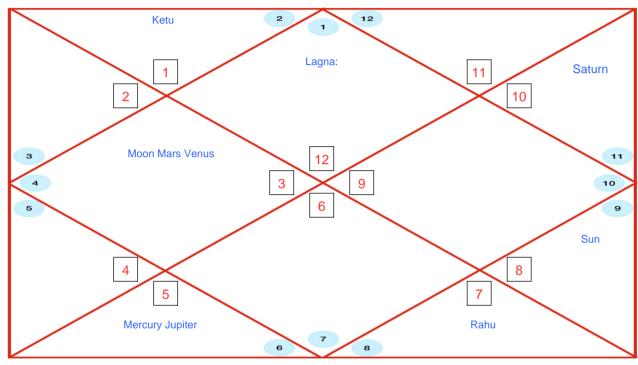

# Hora Chart 2 1 12 Sun Saturn Rahu Ketu Lagna: Moon Mars Mercury Jupiter Venus 4 3 5 11 9 10

### Numbers in the circle indicates House Number.

Numbers in the box indicates Rashi Number.

### **Hora Prediction**

Hora chart represents your basic status with monetary condition in general. In your case, as per saptak varga, total Hora points are 123.75 and Sun has become Hora lagnesh. Hence, Considering the house occupied by Sun in basic chart, your overall feelings regarding your monetary happiness, covering full life span, would be rated 76.5 %, compared to your expectations. As you are born in second Hora of Kark rashi, you would be strong, hot tempered, precise in talking, having large face and fond of traveling. Your body would be symmetric. You are advised not to form the habit of gambling.