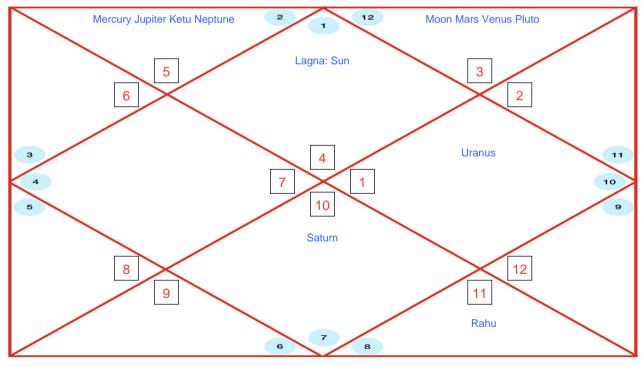

### **Basic Nirayan Chart**

6 Hr 11 Min 4 Sec

6 Hr 21 Min 12 Sec

2 Hr 51 Min 7 Sec

114 Deg 7 Min 33 Sec

22 Deg 31 Min 25 Sec (North)

73 Deg 17 Min 71 Sec (East)

### Numbers in the circle indicates House Number.

Numbers in the box indicates Rashi Number.