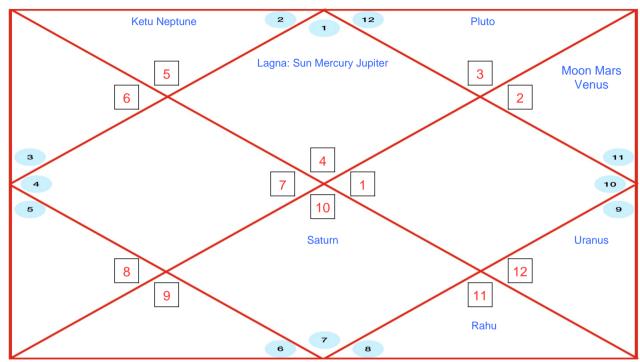

### **Chalit Chart**

Numbers in the circle indicates House Number.

Numbers in the box indicates Rashi Number.

### Numbers in the circle indicates House Number.

Numbers in the box indicates Rashi Number.