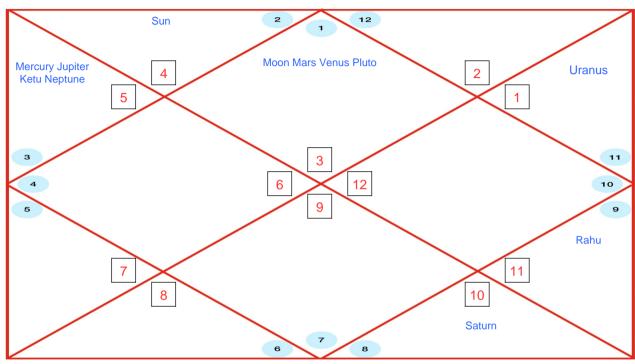

### **Moon Chart**

Numbers in the circle indicates House Number.

Numbers in the box indicates Rashi Number.

|         | Planet wise Nakshatra Details |            |                 |     |                |              |               |  |  |
|---------|-------------------------------|------------|-----------------|-----|----------------|--------------|---------------|--|--|
| Planet  | Rashi                         | Rashi Lord | Nakshatra       | Pad | Nakshatra Lord | Grah Avastha | Uchcha Rashmi |  |  |
| Lagna   | Kark                          | Moon       | Aashlesha       | 3   | Mercury        |              |               |  |  |
| Sun     | Kark                          | Moon       | Pushya          | 4   | Saturn         | Yuva         | 3/52/28/56    |  |  |
| Moon    | Mithun                        | Mercury    | Mrugasheersha   | 4   | Mars           | Bala         | 5/58/51/44    |  |  |
| Mars    | Mithun                        | Mercury    | Mrugasheersha   | 4   | Mars           | Bala         | 2/48/42/09    |  |  |
| Mercury | Sinha                         | Sun        | Magha           | 3   | Ketu           | Kumar        | 5/46/07/52    |  |  |
| Jupiter | Sinha                         | Sun        | Magha           | 2   | Ketu           | Bala         | 6/00/07/32    |  |  |
| Venus   | Mithun                        | Mercury    | Ardra           | 1   | Rahu           | Kumar        | 4/40/37/14    |  |  |
| Saturn  | Makar                         | Saturn     | Uttar Ashadha   | 4   | Sun            | Vrudhdha     | 4/21/48/10    |  |  |
| Rahu    | Kumbha                        | Saturn     | Purva Bhadrapad | 2   | Jupiter        | Mruta        |               |  |  |
| Ketu    | Sinha                         | Sun        | Purva Falguni   | 4   | Venus          |              |               |  |  |
| Uranus  | Mesh                          | Mars       | Ashwini         | 1   | Ketu           |              |               |  |  |
| Neptune | Sinha                         | Sun        | Purva Falguni   | 1   | Venus          |              |               |  |  |
| Pluto   | Mithun                        | Mercury    | Punarvasu       | 3   | Jupiter        |              |               |  |  |