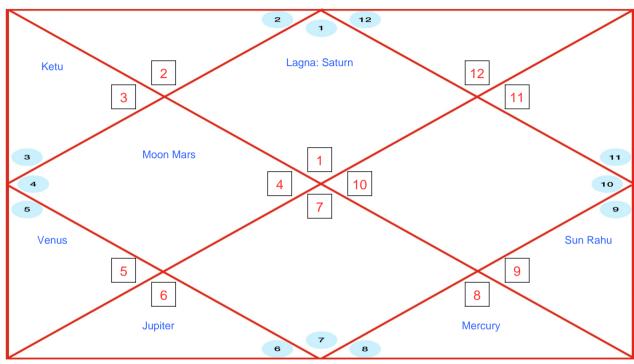

### **Moon Chart**

Numbers in the circle indicates House Number.

Numbers in the box indicates Rashi Number.

|         | Planet wise Nakshatra Details |            |                 |     |                |              |               |  |  |
|---------|-------------------------------|------------|-----------------|-----|----------------|--------------|---------------|--|--|
| Planet  | Rashi                         | Rashi Lord | Nakshatra       | Pad | Nakshatra Lord | Grah Avastha | Uchcha Rashmi |  |  |
| Lagna   | Kark                          | Moon       | Aashlesha       | 3   | Mercury        |              |               |  |  |
| Sun     | Kark                          | Moon       | Pushya          | 4   | Saturn         | Yuva         | 3/52/28/56    |  |  |
| Moon    | Mithun                        | Mercury    | Mrugasheersha   | 4   | Mars           | Bala         | 5/58/51/44    |  |  |
| Mars    | Mithun                        | Mercury    | Mrugasheersha   | 4   | Mars           | Bala         | 2/48/42/09    |  |  |
| Mercury | Sinha                         | Sun        | Magha           | 3   | Ketu           | Kumar        | 5/46/07/52    |  |  |
| Jupiter | Sinha                         | Sun        | Magha           | 2   | Ketu           | Bala         | 6/00/07/32    |  |  |
| Venus   | Mithun                        | Mercury    | Ardra           | 1   | Rahu           | Kumar        | 4/40/37/14    |  |  |
| Saturn  | Makar                         | Saturn     | Uttar Ashadha   | 4   | Sun            | Vrudhdha     | 4/21/48/10    |  |  |
| Rahu    | Kumbha                        | Saturn     | Purva Bhadrapad | 2   | Jupiter        | Mruta        |               |  |  |
| Ketu    | Sinha                         | Sun        | Purva Falguni   | 4   | Venus          |              |               |  |  |
| Uranus  | Mesh                          | Mars       | Ashwini         | 1   | Ketu           |              |               |  |  |
| Neptune | Sinha                         | Sun        | Purva Falguni   | 1   | Venus          |              |               |  |  |
| Pluto   | Mithun                        | Mercury    | Punarvasu       | 3   | Jupiter        |              |               |  |  |