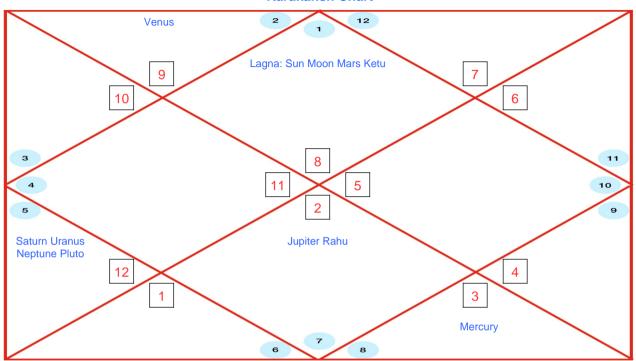

### **Basic Nirayan Chart**

6 Hr 11 Min 4 Sec

6 Hr 21 Min 12 Sec

2 Hr 51 Min 7 Sec

114 Deg 7 Min 33 Sec

22 Deg 31 Min 25 Sec (North)

73 Deg 17 Min 71 Sec (East)

### Numbers in the circle indicates House Number.

Numbers in the box indicates Rashi Number.

# Your Lagna (Ascendant) is Kark (Cancer). Your Rashi is Mithun (Gemini).

| List of Rashi          | List of House            |
|------------------------|--------------------------|
| 1 - Mesh (Aries)       | 1 - Self (Tanu)          |
| 2 - Vrushabh (Taurus)  | 2 - Wealth (Arth)        |
| 3 - Mithun (Gemini)    | 3 - Brother (Sahaj)      |
| 4 - Kark (Cancer)      | 4 - Happiness (Sukh)     |
| 5 - Sinha (Leo)        | 5 - Son (Putra)          |
| 6 - Kanya (Virgo)      | 6 - Enemy (Shatru)       |
| 7 - Tula (Libra)       | 7 - Spouse (Jeevansathi) |
| 8 - Vruschik (Scorpio) | 8 - Longevity (Ayushya)  |
| 9 - Dhan (Sagittarius) | 9 - Luck (Bhagya)        |
| 10 - Makar (Capricorn) | 10 - Work (Karma)        |
| 11 - Kumbha (Aquarius) | 11 - Profit (Labh)       |
| 12 - Meen (Pisces)     | 12 - Expense (Vyaya)     |

|         | Planet Positions at Birth |        |            |              |          |         |        |        |            |           |
|---------|---------------------------|--------|------------|--------------|----------|---------|--------|--------|------------|-----------|
| Planet  | Rashi                     | Degree | Min (Kala) | Sec (Vikala) | Status   | Motion  | Speed  | Course | Combustion | Chalit To |
| Lagna   | Kark                      | 24     | 7'         | 33"          |          |         |        |        | Uday       |           |
| Sun     | Kark                      | 13     | 45'        | 31"          | Normal   | 57' 24" | Slow   | Margi  | Uday       |           |
| Moon    | Mithun                    | 3      | 34'        | 7"           | Normal   | 760' 2" | Slow   | Margi  | Uday       | Eleventh  |
| Mars    | Mithun                    | 3      | 38'        | 55"          | Normal   | 40' 19" | Fast   | Margi  | Uday       | Eleventh  |
| Mercury | Sinha                     | 8      | 3'         | 56"          | Normal   | 20' 6"  | Slow   | Margi  | Uday       | First     |
| Jupiter | Sinha                     | 4      | 56'        | 13"          | Normal   | 12' 35" | Fast   | Margi  | Uday       | First     |
| Venus   | Mithun                    | 6      | 41'        | 22"          | Normal   | 22' 11" | Slow   | Margi  | Uday       | Eleventh  |
| Saturn  | Makar                     | 9      | 5'         | 54"          | Swagruhi | 4' 26"  | Normal | Vakri  | Uday       |           |
| Rahu    | Kumbha                    | 26     | 11'        | 44"          | Normal   | 3' 10"  |        | Vakri  |            |           |
| Ketu    | Sinha                     | 26     | 11'        | 44"          | Normal   | 3' 10"  |        | Vakri  |            |           |
| Uranus  | Mesh                      | 1      | 24'        | 30"          |          | 0' 1"   |        | Vakri  |            | Ninth     |
| Neptune | Sinha                     | 14     | 49'        | 15"          |          | 1' 58"  |        | Margi  |            |           |
| Pluto   | Mithun                    | 28     | 23'        | 48"          |          | 1' 32"  |        | Margi  |            |           |