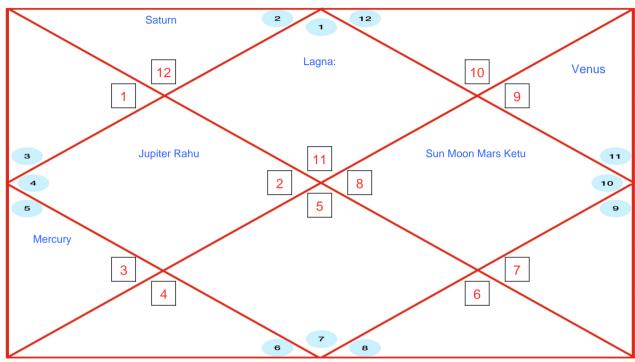

### **Chalit Chart**

Numbers in the circle indicates House Number.

Numbers in the box indicates Rashi Number.