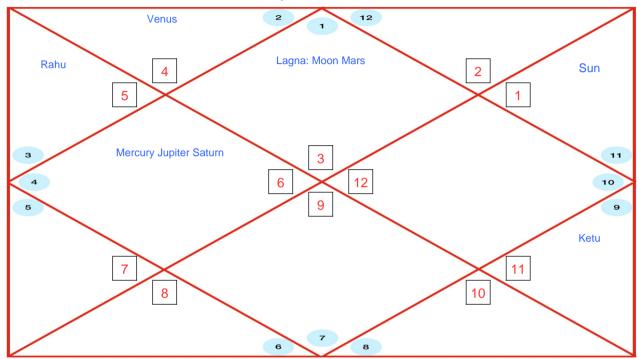

### **Basic Nirayan Chart**

6 Hr 11 Min 4 Sec

6 Hr 21 Min 12 Sec

2 Hr 51 Min 7 Sec

114 Deg 7 Min 33 Sec

22 Deg 31 Min 25 Sec (North)

73 Deg 17 Min 71 Sec (East)

### Numbers in the circle indicates House Number.

Numbers in the box indicates Rashi Number.